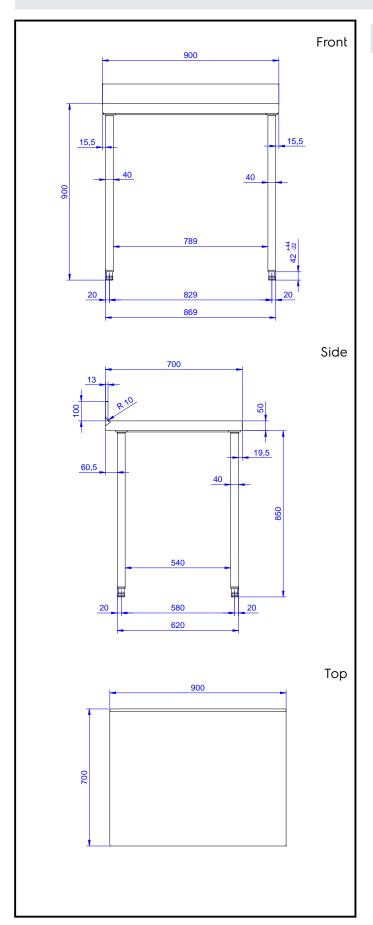

## **Key Information:**

External dimensions, Width:

133231 (TG900MHBN) 900 mm

External dimensions, Depth: 700 mm

External dimensions, Height: 1000 mm

Upstand Dimensions, Depth: 13 mm

Upstand Dimensions, Radius: R=8

Worktop thickness: 50 mm

Net weight: 30 kg

Standard Preparation 900 mm Work Table with Upstand